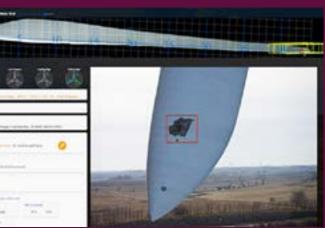

# Assess Damage and Optimize Inspections

Assets are vulnerable to damage. Remotely sensed data offers a safe, efficient, and effective way to monitor critical assets to reduce risks and avoid failure.